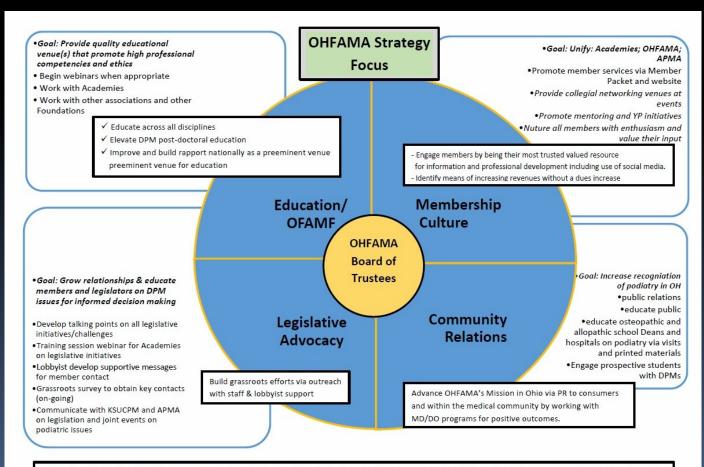

#### Strategies and Goals

MISSION: OHFAMA acts as a single voice for podiatric physicians in Ohio to ensure the highest quality of medical and surgical foot and ankle care through advocacy, education and public awareness

#### FOUR PILLARS OF THE OHFAMA STRATEGIC PLAN