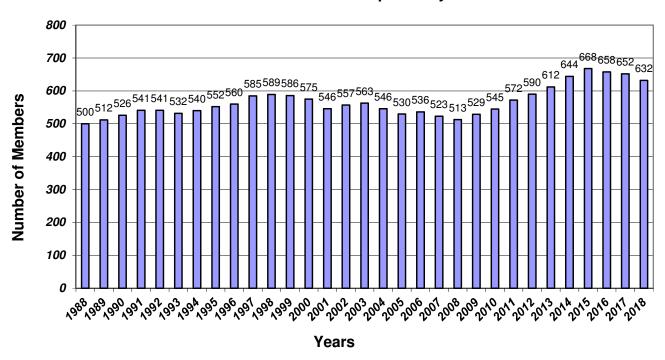

#### 632 Members Net Loss of 30 vs. SPPY

852 total in-state licensed podiatric physicians in OH (SMB 11/18)
See HOD Report C for data from 1988-2018 (Net gain of 1 vs. SPPY)